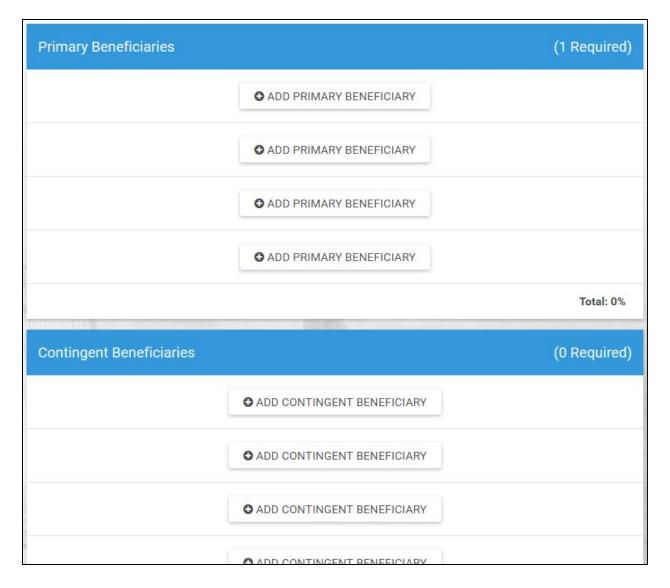

# Continue to Step 10 ---->

www.Alliance-Plan.com

**Beneficiaries.** Enter Beneficiary Information for primary and secondary (contingent) beneficiaries. Beneficiary totals must add up to 100%. Click **Continue**.

Note: If you are married, spousal consent is <u>required</u> should you designate anyone other than your spouse as your primary beneficiary. Please contact your plan representative for the **Consent of Spouse Form and Waiver**. Your spouse must sign this form in the presence of a Plan Representative or a Notary Public.