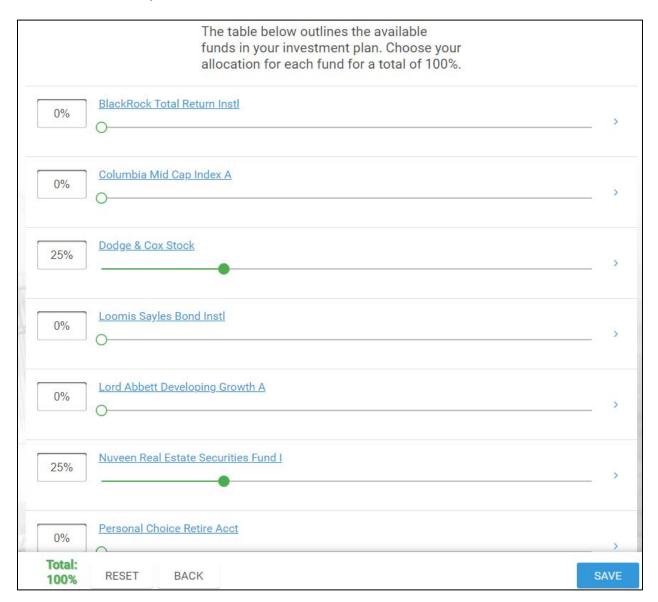

**Choose Myself** – if you select this option, a list of the available investments will display. You must select whole percentages totaling 100% from amongst the available investment choices. Click **Save** to confirm your election.