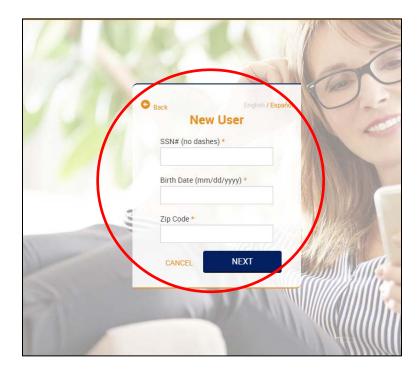

### www.Alliance-Plan.com

A. Enter your Social Security Number (without dashes), Birth Date (MM/DD/YYYY) and Zip Code (5 digits only), then click Next.

**B.** For security, once again enter your birthdate (MM/DD/YYYY) and click **Next**.