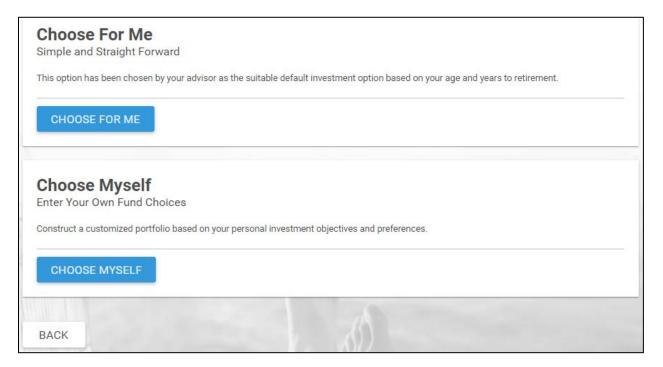

### Continue to Step 7 ---->

**Investment Elections.** There are two paths for choosing your investments:

- 1. Choose For Me will automatically place you into the plan's default investment.
- 2. Choose Myself gives you the option to choose from among the available core fund choices.

**Choose For Me** – if you select this option, the plan's default investment choice will show on the following screen. Click **Save and Continue** to confirm your election.

| Alliance Plan!                                                                                                                                                      |                   |
|---------------------------------------------------------------------------------------------------------------------------------------------------------------------|-------------------|
| Instructions, we have specifically chosen a<br>fund designed to help you reach your<br>retirement goals based on your current age<br>and projected retirement date. |                   |
| Vanguard Target Retirement 2035                                                                                                                                     |                   |
|                                                                                                                                                                     | SEE FUND DETAILS  |
| BACK                                                                                                                                                                | SAVE AND CONTINUE |

**Choose Myself** – if you select this option, a list of the available investments will display. You must select whole percentages totaling 100% from amongst the available investment choices. Click **Save** to confirm your election.