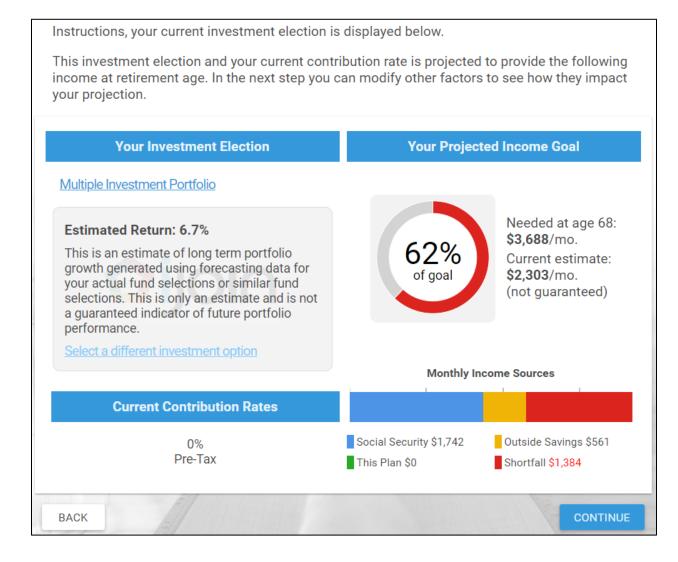

#### Review Your Retirement Projection. Click Continue to edit these selections.

Continue to Step 9 ---->

**Edit Your Retirement Projection.** This screen is interactive and will update as you make changes. You may update your deferral rate, retirement goals, and/or investments to improve the projection and your retirement outcome. Click **Continue** to confirm your selections.