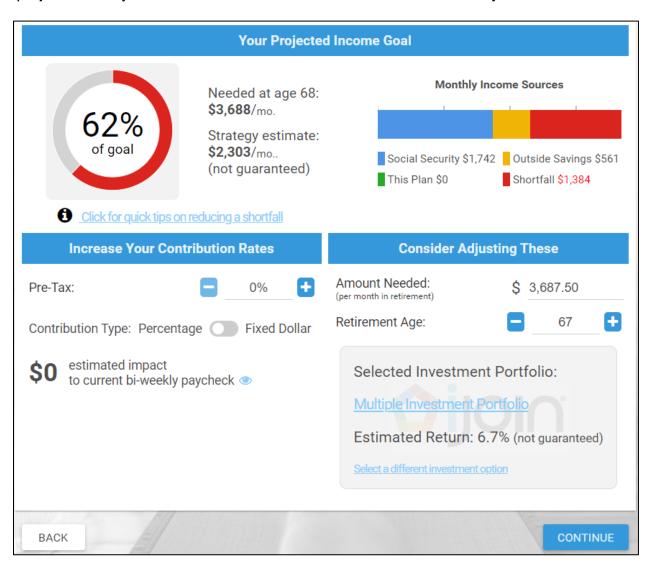

#### Review Your Retirement Projection. Click Continue to edit these selections.

Continue to Step 9 ---->

**Edit Your Retirement Projection.** This screen is interactive and will update as you make changes. You may update your deferral rate, retirement goals, and/or investments to improve the projection and your retirement outcome. Click **Continue** to confirm your selections.