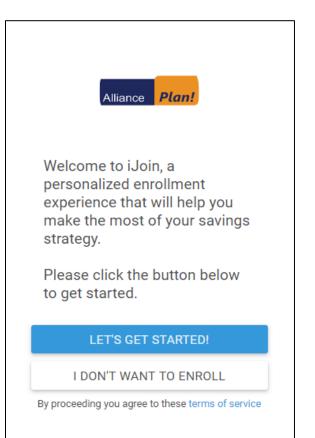

# Continue to Step 4 ---->

Getting Started. Click Let's Get Started to begin enrollment. Then, watch the welcome video or click Continue.